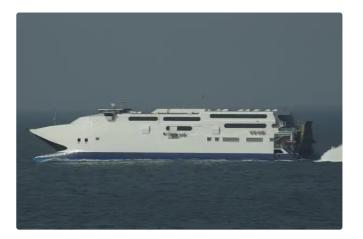

## <sup>id 3415</sup> RoPax ship

510

Measured weight

Additional Information

DWT

Self-propelled Passengers

| Ship id                                    | 3415                  |      |
|--------------------------------------------|-----------------------|------|
| Category                                   | <u>RoPax ship</u>     |      |
| Build Year                                 | 1998                  |      |
| Price                                      | \$22,000,000          |      |
| Ship added date                            | 2021-09-22            |      |
| Added by                                   | Lager Yacht Brokerage |      |
| Ship dimensions<br>Length overall (LOA), m |                       | 4.5  |
| Vessel draft, m                            |                       | 3.73 |
|                                            |                       |      |
|                                            |                       |      |
|                                            | 900                   |      |