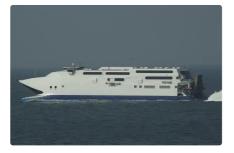

## <sup>id 3415</sup> RoPax ship

510

Measured weight

Additional Information

DWT

Self-propelled Passengers

| Ship id                                    | 3415                  |      |
|--------------------------------------------|-----------------------|------|
| Category                                   | <u>RoPax ship</u>     |      |
| Build Year                                 | 1998                  |      |
| Price                                      | \$22,000,000          |      |
| Ship added date                            | 2021-09-22            |      |
| Added by                                   | Lager Yacht Brokerage |      |
| Ship dimensions<br>Length overall (LOA), m |                       | 4.5  |
| Vessel draft, m                            |                       | 3.73 |
|                                            |                       |      |
|                                            |                       |      |
|                                            | 900                   |      |