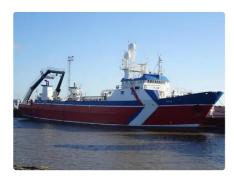

## Survey vessel

| Measured we | eight |  |
|-------------|-------|--|
| DWT         | 793   |  |
| GRT         | 1411  |  |

| Ship id         | 3421                 |
|-----------------|----------------------|
| Category        | <u>Survey vessel</u> |
| Build Year      | 1974                 |
| Flag            | Iceland              |
| Price           | €260,000             |
| Ship added date | 2021-09-22           |
| Added by        | <u>SeaBoats</u>      |

## Ship dimensions Length overall (LOA), m 68.66 Depth, m 7.5 Vessel draft, m 6.4