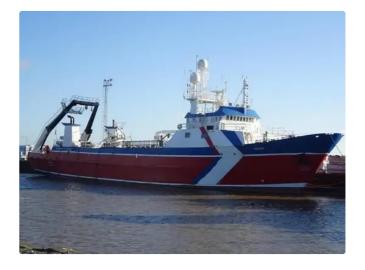

## Survey vessel

| Measured we | eight |  |
|-------------|-------|--|
| DWT         | 793   |  |
| GRT         | 1411  |  |

| Ship id         | 3421                 |
|-----------------|----------------------|
| Category        | <u>Survey vessel</u> |
| Build Year      | 1974                 |
| Flag            | Iceland              |
| Price           | €260,000             |
| Ship added date | 2021-09-22           |
| Added by        | <u>SeaBoats</u>      |

## Ship dimensions Length overall (LOA), m 68.66 Depth, m 7.5 Vessel draft, m 6.4