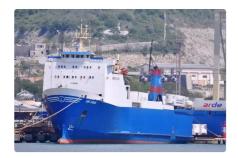

id 3422

## Reefer ship

5.23

| Ship id         | 3422            |
|-----------------|-----------------|
| Category        | Reefer ship     |
| Build Year      | 1982            |
| Price           | \$2,950,000     |
| Ship added date | 2021-09-22      |
| Added by        | <u>SeaBoats</u> |