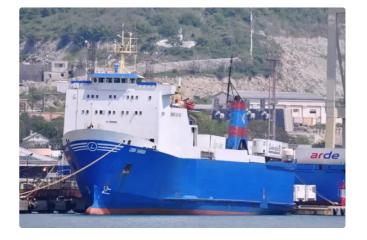

id 3422

## Reefer ship

5.23

| Ship id         | 3422            |
|-----------------|-----------------|
| Category        | Reefer ship     |
| Build Year      | 1982            |
| Price           | \$2,950,000     |
| Ship added date | 2021-09-22      |
| Added by        | <u>SeaBoats</u> |