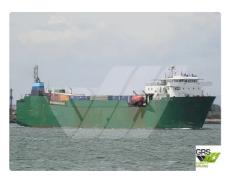

id 3426

## **RORO** ship

4

## Measured weight

| Ship id         | 3426                    |
|-----------------|-------------------------|
| Category        | RORO ship               |
| Build Year      | 1991                    |
| Flag            | Mexico                  |
| Price           | \$2,100,000             |
| Ship added date | 2021-09-22              |
| Added by        | GRS.OFFSHORE RENEWABLES |

## Ship dimensions Length overall (LOA), m 119.39 Depth, m 9 Vessel draft, m 5.51