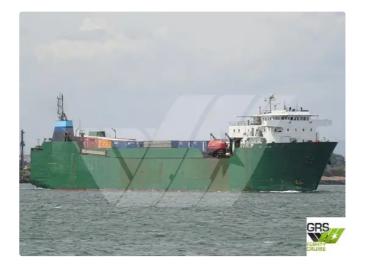

id 3426

## **RORO** ship

4

## Measured weight

| Ship id         | 3426                    |
|-----------------|-------------------------|
| Category        | RORO ship               |
| Build Year      | 1991                    |
| Flag            | Mexico                  |
| Price           | \$2,100,000             |
| Ship added date | 2021-09-22              |
| Added by        | GRS.OFFSHORE RENEWABLES |

## Ship dimensions Length overall (LOA), m 119.39 Depth, m 9 Vessel draft, m 5.51