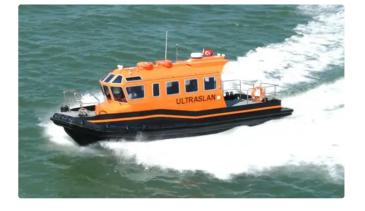

## Towboat

| Category Towboat  Build Year 2021  Ship added date 2021-09-22 |
|---------------------------------------------------------------|
|                                                               |
| Ship added date 2021-09-22                                    |
| 2p 44454 4415                                                 |
| Added by <u>Arya Shipyard</u>                                 |

## Ship dimensions

Length overall (LOA), m 11