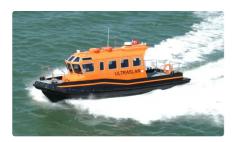

## Towboat

| Category Towboat  Build Year 2021  Ship added date 2021-09-22 |
|---------------------------------------------------------------|
|                                                               |
| Ship added date 2021-09-22                                    |
| 2p 44454 4415                                                 |
| Added by <u>Arya Shipyard</u>                                 |

## Ship dimensions

Length overall (LOA), m 11