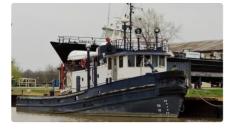

## <sup>id 3437</sup> Towboat

| Ship id                 | 3437                    |    |
|-------------------------|-------------------------|----|
| Category                | <u>Towboat</u>          |    |
| Build Year              | 1954                    |    |
| Price                   | \$250,000               |    |
| Ship added date         | 2021-09-21              |    |
| Added by                | Scruton Marine Services |    |
| Ship dimensions         |                         |    |
| Length overall (LOA), m |                         | 80 |
|                         |                         |    |