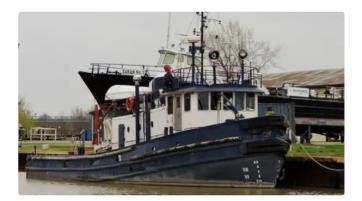

## <sup>id 3437</sup> Towboat

| Ship id                 | 3437                    |    |
|-------------------------|-------------------------|----|
| Category                | <u>Towboat</u>          |    |
| Build Year              | 1954                    |    |
| Price                   | \$250,000               |    |
| Ship added date         | 2021-09-21              |    |
| Added by                | Scruton Marine Services |    |
| Ship dimensions         |                         |    |
| Length overall (LOA), m |                         | 80 |
|                         |                         |    |