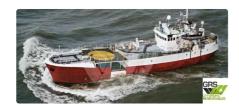

## Fast Supply Vessel (FSV)

| Ship id         | 3442                     |
|-----------------|--------------------------|
| Category        | Fast Supply Vessel (FSV) |
| Build Year      | 1956                     |
| Flag            | Panama                   |
| Price           | €500,000                 |
| Ship added date | 2021-09-21               |
| Added by        | GRS.OFFSHORE RENEWABLES  |

## Ship dimensions

| Length overall (LOA), m | 38.18 |
|-------------------------|-------|
| Depth, m                | 8     |
| Vessel draft, m         | 3.77  |