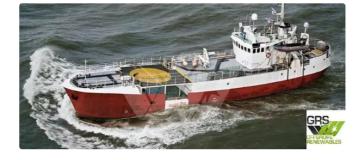

## Fast Supply Vessel (FSV)

| Ship id         | 3442                     |
|-----------------|--------------------------|
| Category        | Fast Supply Vessel (FSV) |
| Build Year      | 1956                     |
| Flag            | Panama                   |
| Price           | €500,000                 |
| Ship added date | 2021-09-21               |
| Added by        | GRS.OFFSHORE RENEWABLES  |

## Ship dimensions

| Length overall (LOA), m | 38.18 |
|-------------------------|-------|
| Depth, m                | 8     |
| Vessel draft, m         | 3.77  |