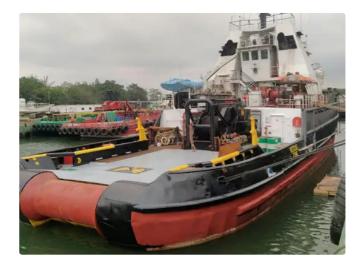

id 3443

## Towboat

| Ship id    | 3443               |
|------------|--------------------|
| Category   | Towboat            |
| Class      | RINA               |
| Build Year | 1981               |
|            |                    |
| Flag       | Panama             |
| Price      | Panama<br>€800,000 |
|            |                    |
| Price      | €800,000           |

## Measured weight

DWT 570

| Ship dimensions         |      |
|-------------------------|------|
| Length overall (LOA), m | 43.8 |
| Vessel draft, m         | 5.39 |