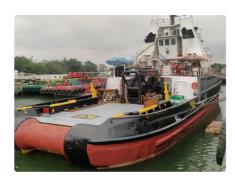

id 3443

## Towboat

| Ship id    | 3443               |
|------------|--------------------|
| Category   | Towboat            |
| Class      | RINA               |
| Build Year | 1981               |
|            |                    |
| Flag       | Panama             |
| Price      | Panama<br>€800,000 |
|            |                    |
| Price      | €800,000           |

## Measured weight

DWT 570

| Ship dimensions         |      |
|-------------------------|------|
| Length overall (LOA), m | 43.8 |
| Vessel draft, m         | 5.39 |