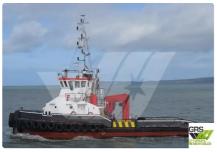

## Tugboat

|        |      | A A   |     |
|--------|------|-------|-----|
| PORTON | DOUG | ***** | GRS |

| Ship id         | 3445                    |
|-----------------|-------------------------|
| Category        | <u>Tugboat</u>          |
| Build Year      | 2010                    |
| Flag            | Gabon                   |
| Price           | £2,600,000              |
| Ship added date | 2021-09-21              |
| Added by        | GRS.OFFSHORE RENEWABLES |
|                 |                         |

## Measured weight DWT 200

| Ship dimensions         |      |
|-------------------------|------|
| Length overall (LOA), m | 25   |
| Vessel draft, m         | 3.04 |