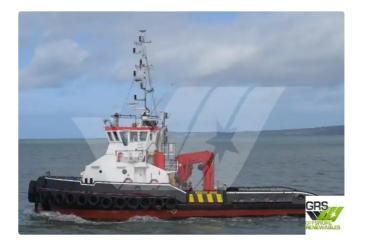

## Tugboat

|        |      | A A   |     |
|--------|------|-------|-----|
| PORTON | DOUG | ***** | GRS |

| Ship id         | 3445                    |
|-----------------|-------------------------|
| Category        | <u>Tugboat</u>          |
| Build Year      | 2010                    |
| Flag            | Gabon                   |
| Price           | £2,600,000              |
| Ship added date | 2021-09-21              |
| Added by        | GRS.OFFSHORE RENEWABLES |
|                 |                         |

## Measured weight DWT 200

| Ship dimensions         |      |
|-------------------------|------|
| Length overall (LOA), m | 25   |
| Vessel draft, m         | 3.04 |