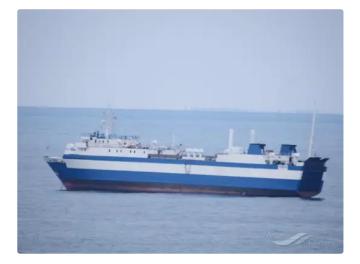

## <sup>id 3447</sup> RORO ship

| Ship id         | 3447         |
|-----------------|--------------|
| Category        | RORO ship    |
| Build Year      | 1978         |
| Ship added date | 2021-09-21   |
| Added by        | MOTIF Marine |