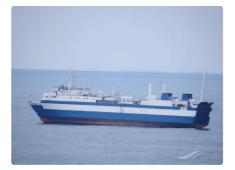

## <sup>id 3447</sup> RORO ship

| Ship id         | 3447         |
|-----------------|--------------|
| Category        | RORO ship    |
| Build Year      | 1978         |
| Ship added date | 2021-09-21   |
| Added by        | MOTIF Marine |