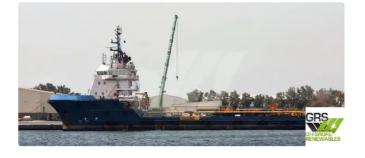

id 3449

### Supply ship

| Ship id         | 3449                    |
|-----------------|-------------------------|
| Category        | <u>Supply ship</u>      |
| Build Year      | 2010                    |
| Flag            | Vanuatu                 |
| Price           | \$2,800,000             |
| Ship added date | 2021-09-21              |
| Added by        | GRS.OFFSHORE RENEWABLES |
|                 |                         |