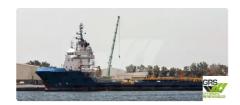

id 3449

### Supply ship

| Ship id         | 3449                    |
|-----------------|-------------------------|
| Category        | <u>Supply ship</u>      |
| Build Year      | 2010                    |
| Flag            | Vanuatu                 |
| Price           | \$2,800,000             |
| Ship added date | 2021-09-21              |
| Added by        | GRS.OFFSHORE RENEWABLES |
|                 |                         |