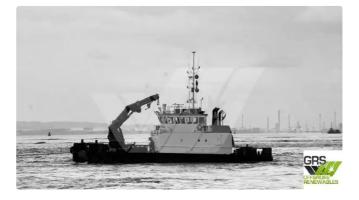

## id 3450 Towboat

Ship dimensions Length overall (LOA), m

Additional Information

Vessel draft, m

Main Engine

Self-propelled

Decks

|                  | Ship id                    | 3450                    |  |
|------------------|----------------------------|-------------------------|--|
|                  | Category                   | <u>Towboat</u>          |  |
|                  | Build Year                 | 2008                    |  |
| here here        | Flag                       | Gabon                   |  |
| GRS<br>HENRY AGE | Price                      | £2,700,000              |  |
|                  | Ship added date            | 2021-09-21              |  |
|                  | Added by                   | GRS.OFFSHORE RENEWABLES |  |
|                  |                            | 1.5                     |  |
|                  | 2.                         | 39                      |  |
|                  |                            |                         |  |
| 2 x Cur          | mmins KTA38-M2, total 2600 | bhp                     |  |
|                  |                            |                         |  |
| 1                |                            |                         |  |
|                  |                            |                         |  |
| <u>Sł</u>        | now similar ships          |                         |  |
|                  |                            |                         |  |