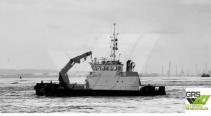

## id 3450 Towboat

Ship dimensions Length overall (LOA), m

Additional Information

Vessel draft, m

Main Engine

Self-propelled

Decks

|                  | Ship id                    | 3450                    |  |
|------------------|----------------------------|-------------------------|--|
|                  | Category                   | <u>Towboat</u>          |  |
|                  | Build Year                 | 2008                    |  |
| here here        | Flag                       | Gabon                   |  |
| GRS<br>HENRY AGE | Price                      | £2,700,000              |  |
|                  | Ship added date            | 2021-09-21              |  |
|                  | Added by                   | GRS.OFFSHORE RENEWABLES |  |
|                  |                            | 1.5                     |  |
|                  | 2.                         | 39                      |  |
|                  |                            |                         |  |
| 2 x Cur          | mmins KTA38-M2, total 2600 | bhp                     |  |
|                  |                            |                         |  |
| 1                |                            |                         |  |
|                  |                            |                         |  |
| <u>Sł</u>        | now similar ships          |                         |  |
|                  |                            |                         |  |