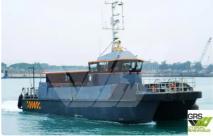

## id 3455 wind farm vessel

| Ship id         | 3455                  |     |
|-----------------|-----------------------|-----|
| Category        | wind farm vessel      |     |
| Build Year      | 2013                  |     |
| Flag            | Taiwan                |     |
| Price           | £400,000              |     |
| Ship added date | 2021-09-21            |     |
| Added by        | GRS.OFFSHORE RENEWABL | LES |
|                 | 18.5                  |     |
|                 | 1.26                  |     |
|                 | 1.20                  |     |
|                 |                       |     |