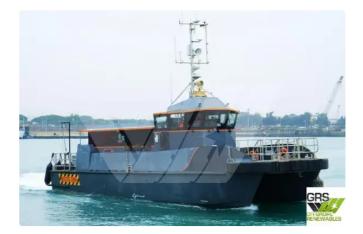

## id 3455 wind farm vessel

| Ship id         | 3455                  |     |
|-----------------|-----------------------|-----|
| Category        | wind farm vessel      |     |
| Build Year      | 2013                  |     |
| Flag            | Taiwan                |     |
| Price           | £400,000              |     |
| Ship added date | 2021-09-21            |     |
| Added by        | GRS.OFFSHORE RENEWABL | LES |
|                 | 18.5                  |     |
|                 | 1.26                  |     |
|                 | 1.20                  |     |
|                 |                       |     |