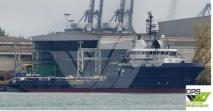

## <sup>id 3456</sup> Supply ship

Measured weight

Additional Information

DWT

Self-propelled

Decks

| Ship id                                                | 3456                           |            |
|--------------------------------------------------------|--------------------------------|------------|
| Category                                               | <u>Supply ship</u>             |            |
| Build Year                                             | 2007                           |            |
| Flag                                                   | Vanuatu                        |            |
| Price                                                  | \$1,600,000                    |            |
| Ship added date                                        | 2021-09-21                     |            |
|                                                        |                                |            |
|                                                        | GRS.OFFSHORE RENEWABLES        |            |
| Ship dimensions                                        | GRS.OFFSHORE RENEWABLES        | 70.05      |
|                                                        | <u>GRS.OFFSHORE RENEWABLES</u> | 70.05<br>5 |
| Ship dimensions<br>Length overall (LOA), m<br>Depth, m | GRS.OFFSHORE RENEWABLES        |            |
| Ship dimensions<br>Length overall (LOA), m<br>Depth, m | GRS.OFFSHORE RENEWABLES        | 5          |
| Ship dimensions<br>Length overall (LOA), m<br>Depth, m | GRS.OFFSHORE RENEWABLES        | 5          |
| -                                                      | GRS.OFFSHORE RENEWABLES        | 5          |