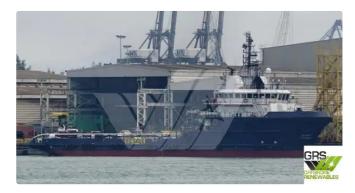

## <sup>id 3456</sup> Supply ship

Measured weight

Additional Information

DWT

Self-propelled

Decks

| Ship id                                                | 3456                           |            |
|--------------------------------------------------------|--------------------------------|------------|
| Category                                               | <u>Supply ship</u>             |            |
| Build Year                                             | 2007                           |            |
| Flag                                                   | Vanuatu                        |            |
| Price                                                  | \$1,600,000                    |            |
| Ship added date                                        | 2021-09-21                     |            |
|                                                        |                                |            |
|                                                        | GRS.OFFSHORE RENEWABLES        |            |
| Ship dimensions                                        | GRS.OFFSHORE RENEWABLES        | 70.05      |
|                                                        | <u>GRS.OFFSHORE RENEWABLES</u> | 70.05<br>5 |
| Ship dimensions<br>Length overall (LOA), m<br>Depth, m | GRS.OFFSHORE RENEWABLES        |            |
| Ship dimensions<br>Length overall (LOA), m<br>Depth, m | GRS.OFFSHORE RENEWABLES        | 5          |
| Ship dimensions<br>Length overall (LOA), m<br>Depth, m | GRS.OFFSHORE RENEWABLES        | 5          |
| -                                                      | GRS.OFFSHORE RENEWABLES        | 5          |