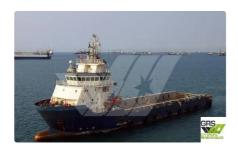

### Supply ship

| Ship id         | 3457                    |
|-----------------|-------------------------|
| Category        | Supply ship             |
| Build Year      | 2010                    |
| Flag            | Vanuatu                 |
| Price           | \$1,300,000             |
| Ship added date | 2021-09-21              |
| Added by        | GRS.OFFSHORE RENEWABLES |
|                 |                         |

# Ship dimensions Length overall (LOA), m 73.6 Vessel draft, m 5.87

#### Self-propelled

Decks 1

| Similar ships | Show similar ships           |
|---------------|------------------------------|
| Requests      | Purchasing requests matching |
| e-mail        | Send E-mail                  |