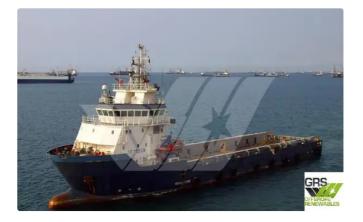

### Supply ship

| Ship id         | 3457                    |
|-----------------|-------------------------|
| Category        | Supply ship             |
| Build Year      | 2010                    |
| Flag            | Vanuatu                 |
| Price           | \$1,300,000             |
| Ship added date | 2021-09-21              |
| Added by        | GRS.OFFSHORE RENEWABLES |
|                 |                         |

# Ship dimensions Length overall (LOA), m 73.6 Vessel draft, m 5.87

#### Self-propelled

Decks 1

| Similar ships | Show similar ships           |
|---------------|------------------------------|
| Requests      | Purchasing requests matching |
| e-mail        | Send E-mail                  |