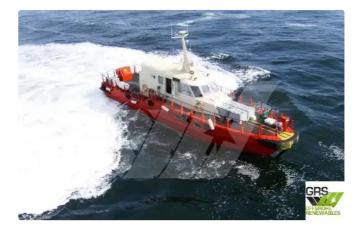

## id 3458 wind farm vessel

| Ship id         | 3458                    |
|-----------------|-------------------------|
| Category        | wind farm vessel        |
| Build Year      | 2008                    |
| Flag            | Denmark                 |
| Price           | €340,000                |
| Ship added date | 2021-09-21              |
| Added by        | GRS.OFFSHORE RENEWABLES |

## Ship dimensions

| Length overall (LOA), m | 21.83 |
|-------------------------|-------|
| Depth, m                | 3     |
| Vessel draft, m         | 1.1   |

## Additional Information

| Self-propelled |    |
|----------------|----|
| Passengers     | 12 |
|                |    |

| Similar ships | Show similar ships           |
|---------------|------------------------------|
| Requests      | Purchasing requests matching |
| e-mail        | Send E-mail                  |