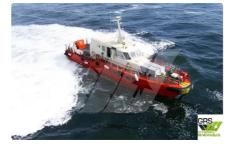

## id 3458 wind farm vessel

| Ship id         | 3458                    |
|-----------------|-------------------------|
| Category        | wind farm vessel        |
| Build Year      | 2008                    |
| Flag            | Denmark                 |
| Price           | €340,000                |
| Ship added date | 2021-09-21              |
| Added by        | GRS.OFFSHORE RENEWABLES |

## Ship dimensions

| Length overall (LOA), m | 21.83 |
|-------------------------|-------|
| Depth, m                | 3     |
| Vessel draft, m         | 1.1   |

## Additional Information

| Self-propelled |    |
|----------------|----|
| Passengers     | 12 |
|                |    |

| Similar ships | Show similar ships           |
|---------------|------------------------------|
| Requests      | Purchasing requests matching |
| e-mail        | Send E-mail                  |