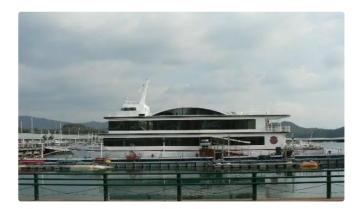

## <sup>id 3461</sup> Catamaran

| Ship id                                                | 3461             |      |
|--------------------------------------------------------|------------------|------|
| Category                                               | <u>Catamaran</u> |      |
| Build Year                                             | 1992             |      |
| Flag                                                   | Fiji             |      |
| Price                                                  | \$1,250,000      |      |
| Ship added date                                        | 2021-09-21       |      |
| Added by                                               | <u>SeaBoats</u>  |      |
| Ship dimensions                                        |                  |      |
| Length overall (LOA), m                                |                  | 45.3 |
| Vessel draft, m                                        |                  | 4.9  |
| Added by<br>Ship dimensions<br>Length overall (LOA), m |                  |      |