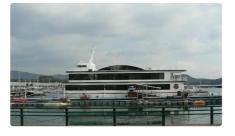

## <sup>id 3461</sup> Catamaran

| Ship id                                                | 3461             |      |
|--------------------------------------------------------|------------------|------|
| Category                                               | <u>Catamaran</u> |      |
| Build Year                                             | 1992             |      |
| Flag                                                   | Fiji             |      |
| Price                                                  | \$1,250,000      |      |
| Ship added date                                        | 2021-09-21       |      |
| Added by                                               | <u>SeaBoats</u>  |      |
| Ship dimensions                                        |                  |      |
| Length overall (LOA), m                                |                  | 45.3 |
| Vessel draft, m                                        |                  | 4.9  |
| Added by<br>Ship dimensions<br>Length overall (LOA), m |                  |      |