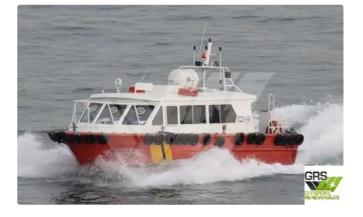

## wind farm vessel

| Ship id         | 3465                    |
|-----------------|-------------------------|
| Category        | wind farm vessel        |
| Build Year      | 2008                    |
| Flag            | Singapore               |
| Price           | \$280,000               |
| Ship added date | 2021-09-20              |
| Added by        | GRS.OFFSHORE RENEWABLES |

## Ship dimensions

Length overall (LOA), m 12

## Additional Information

Self-propelled

Passengers 29

| Similar ships | Show similar ships                  |
|---------------|-------------------------------------|
| Requests      | <u>Purchasing requests matching</u> |
| e-mail        | Send E-mail                         |