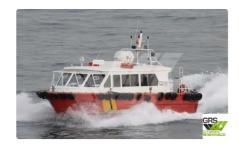

## wind farm vessel

| Ship id         | 3465                    |
|-----------------|-------------------------|
| Category        | wind farm vessel        |
| Build Year      | 2008                    |
| Flag            | Singapore               |
| Price           | \$280,000               |
| Ship added date | 2021-09-20              |
| Added by        | GRS.OFFSHORE RENEWABLES |

## Ship dimensions

Length overall (LOA), m 12

## Additional Information

Self-propelled

Passengers 29

| Similar ships | Show similar ships                  |
|---------------|-------------------------------------|
| Requests      | <u>Purchasing requests matching</u> |
| e-mail        | Send E-mail                         |