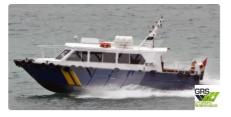

## id 3466 wind farm vessel

| Ship id         | 3466                   |           |
|-----------------|------------------------|-----------|
| Category        | wind farm vessel       |           |
| Build Year      | 2006                   |           |
| Flag            | Singapore              |           |
| Price           | \$260,000              |           |
| Ship added date | 2021-09-20             |           |
| Added by        | GRS.OFFSHORE RENEWABLE | <u>:S</u> |
|                 |                        |           |
|                 | 12                     |           |
|                 |                        |           |
|                 |                        |           |