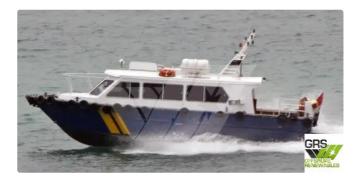

## id 3466 wind farm vessel

| Ship id         | 3466                   |           |
|-----------------|------------------------|-----------|
| Category        | wind farm vessel       |           |
| Build Year      | 2006                   |           |
| Flag            | Singapore              |           |
| Price           | \$260,000              |           |
| Ship added date | 2021-09-20             |           |
| Added by        | GRS.OFFSHORE RENEWABLE | <u>:S</u> |
|                 |                        |           |
|                 | 12                     |           |
|                 |                        |           |
|                 |                        |           |