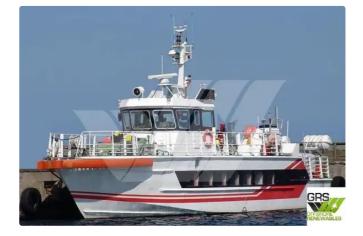

## <sup>id 3467</sup> Research vessel

| Ship id         | 3467                    |
|-----------------|-------------------------|
| Category        | Research vessel         |
| Build Year      | 1988                    |
| Flag            | Denmark                 |
| Price           | €265,000                |
| Ship added date | 2021-09-20              |
| Added by        | GRS.OFFSHORE RENEWABLES |

## Ship dimensions

| Length overall (LOA), m | 18.06 |
|-------------------------|-------|
| Depth, m                | 6     |
| Vessel draft, m         | 3.25  |

## Additional Information

| Self-propelled |    |
|----------------|----|
| Passengers     | 12 |
|                |    |

| Similar ships | Show similar ships           |
|---------------|------------------------------|
| Requests      | Purchasing requests matching |
| e-mail        | Send E-mail                  |