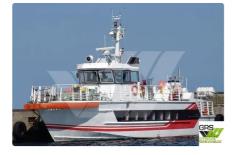

## <sup>id 3467</sup> Research vessel

| Ship id         | 3467                    |
|-----------------|-------------------------|
| Category        | Research vessel         |
| Build Year      | 1988                    |
| Flag            | Denmark                 |
| Price           | €265,000                |
| Ship added date | 2021-09-20              |
| Added by        | GRS.OFFSHORE RENEWABLES |

## Ship dimensions

| Length overall (LOA), m | 18.06 |
|-------------------------|-------|
| Depth, m                | 6     |
| Vessel draft, m         | 3.25  |

## Additional Information

| Self-propelled |    |
|----------------|----|
| Passengers     | 12 |
|                |    |

| Similar ships | Show similar ships           |
|---------------|------------------------------|
| Requests      | Purchasing requests matching |
| e-mail        | Send E-mail                  |