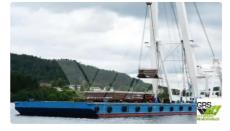

## <sup>id 3469</sup> Barge

| Ship id                 | 3469                    |       |
|-------------------------|-------------------------|-------|
| Category                | <u>Barge</u>            |       |
| Build Year              | 2000                    |       |
| Flag                    | Norway                  |       |
| Price                   | €450,000                |       |
| Ship added date         | 2021-09-20              |       |
| Added by                | GRS.OFFSHORE RENEWABLES |       |
| Ship dimensions         |                         |       |
| Length overall (LOA), m |                         | 45.72 |
| Depth, m                |                         | 2     |
| Vessel draft, m         |                         | 2.7   |
|                         |                         |       |