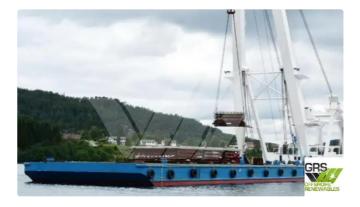

## <sup>id 3469</sup> Barge

| Ship id                 | 3469                    |       |
|-------------------------|-------------------------|-------|
| Category                | <u>Barge</u>            |       |
| Build Year              | 2000                    |       |
| Flag                    | Norway                  |       |
| Price                   | €450,000                |       |
| Ship added date         | 2021-09-20              |       |
| Added by                | GRS.OFFSHORE RENEWABLES |       |
| Ship dimensions         |                         |       |
| Length overall (LOA), m |                         | 45.72 |
| Depth, m                |                         | 2     |
| Vessel draft, m         |                         | 2.7   |
|                         |                         |       |