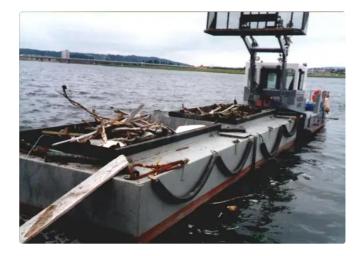

## Barge

| Ship id         | 3474                                       |
|-----------------|--------------------------------------------|
| Category        | <u>Barge</u>                               |
| Build Year      | 2015                                       |
| Price           | £9,050                                     |
| Ship added date | 2021-09-20                                 |
| Added by        | Water Witch Marine and Engineering Co. Ltd |

## Ship dimensions

| Length overall (LOA), m |   |
|-------------------------|---|
| Depth, m                | 1 |

## **Additional Information**

Self-propelled

| Similar ships | Show similar ships           |
|---------------|------------------------------|
| Requests      | Purchasing requests matching |
| e-mail        | Send E-mail                  |