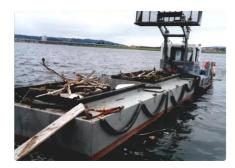

## Barge

| Ship id         | 3474                                       |
|-----------------|--------------------------------------------|
| Category        | <u>Barge</u>                               |
| Build Year      | 2015                                       |
| Price           | £9,050                                     |
| Ship added date | 2021-09-20                                 |
| Added by        | Water Witch Marine and Engineering Co. Ltd |

## Ship dimensions

| Length overall (LOA), m |   |
|-------------------------|---|
| Depth, m                | 1 |

## **Additional Information**

Self-propelled

| Similar ships | Show similar ships           |
|---------------|------------------------------|
| Requests      | Purchasing requests matching |
| e-mail        | Send E-mail                  |