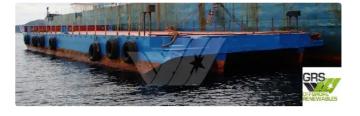

## Barge

| Chin in                 | 2475                    |      |
|-------------------------|-------------------------|------|
| Ship id                 | 3475                    |      |
| Category                | <u>Barge</u>            |      |
| Build Year              | 1988                    |      |
| Flag                    | Norway                  |      |
| Price                   | €290,000                |      |
| Ship added date         | 2021-09-20              |      |
| Added by                | GRS.OFFSHORE RENEWABLES |      |
| Ship dimensions         |                         |      |
| Length overall (LOA), m |                         | 32.7 |
| Vessel draft. m         |                         | 1.84 |