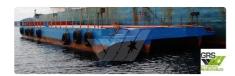

## Barge

| Chin in                 | 2475                    |      |
|-------------------------|-------------------------|------|
| Ship id                 | 3475                    |      |
| Category                | <u>Barge</u>            |      |
| Build Year              | 1988                    |      |
| Flag                    | Norway                  |      |
| Price                   | €290,000                |      |
| Ship added date         | 2021-09-20              |      |
| Added by                | GRS.OFFSHORE RENEWABLES |      |
| Ship dimensions         |                         |      |
| Length overall (LOA), m |                         | 32.7 |
| Vessel draft. m         |                         | 1.84 |