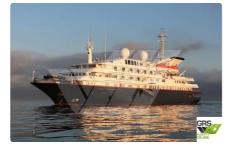

<sup>id 3476</sup> Cruise ship

| Ship id         | 3476                    |
|-----------------|-------------------------|
| Category        | Cruise ship             |
| Build Year      | 1990                    |
| Flag            | Bahamas                 |
| Price           | \$9,500,000             |
| Ship added date | 2021-09-20              |
| Added by        | GRS.OFFSHORE RENEWABLES |

## Ship dimensions

| Length overall (LOA), m | 88.3 |
|-------------------------|------|
| Vessel draft, m         | 4    |

## Additional Information

| Self-propelled |     |
|----------------|-----|
| Decks          | 1   |
| Passengers     | 100 |
|                |     |

| Similar ships | Show similar ships           |
|---------------|------------------------------|
| Requests      | Purchasing requests matching |
| e-mail        | Send E-mail                  |