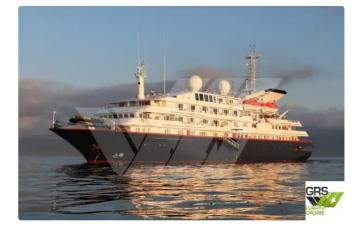

<sup>id 3476</sup> Cruise ship

| Ship id         | 3476                    |
|-----------------|-------------------------|
| Category        | Cruise ship             |
| Build Year      | 1990                    |
| Flag            | Bahamas                 |
| Price           | \$9,500,000             |
| Ship added date | 2021-09-20              |
| Added by        | GRS.OFFSHORE RENEWABLES |

## Ship dimensions

| Length overall (LOA), m | 88.3 |
|-------------------------|------|
| Vessel draft, m         | 4    |

## Additional Information

| Self-propelled |     |
|----------------|-----|
| Decks          | 1   |
| Passengers     | 100 |
|                |     |

| Similar ships | Show similar ships           |
|---------------|------------------------------|
| Requests      | Purchasing requests matching |
| e-mail        | Send E-mail                  |