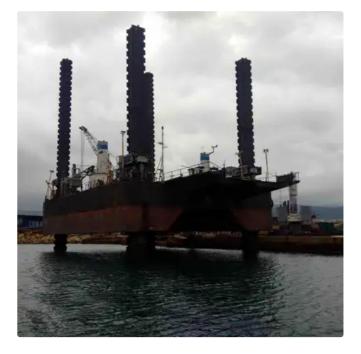

<sup>id 3482</sup> Barge

| Ship id         | 3482                                                        |
|-----------------|-------------------------------------------------------------|
| Category        | <u>Barge</u>                                                |
| Class           | RINA                                                        |
| Build Year      | 1970                                                        |
| Ship added date | 2021-09-20                                                  |
| Added by        | <u>Georgia Sgouraki (GO SHIPPING &amp; MANAGEMENT Inc.)</u> |