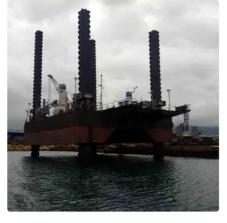

<sup>id 3482</sup> Barge

| Ship id         | 3482                                                        |
|-----------------|-------------------------------------------------------------|
| Category        | <u>Barge</u>                                                |
| Class           | RINA                                                        |
| Build Year      | 1970                                                        |
| Ship added date | 2021-09-20                                                  |
| Added by        | <u>Georgia Sgouraki (GO SHIPPING &amp; MANAGEMENT Inc.)</u> |