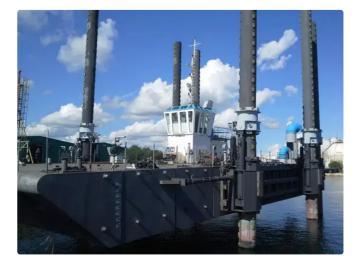

<sup>id 3483</sup> Barge

| Ship id         | 3483                                                        |
|-----------------|-------------------------------------------------------------|
| Category        | Barge                                                       |
| Class           | RINA                                                        |
| Build Year      | 2015                                                        |
| Ship added date | 2021-09-20                                                  |
| Added by        | <u>Georgia Sgouraki (GO SHIPPING &amp; MANAGEMENT Inc.)</u> |

## Ship dimensions

| Length overall (LOA), m | 31.3 |
|-------------------------|------|
| Depth, m                | 2.5  |

## Additional Information

| Main<br>Engine     | 2 X CAT, 450KW, AZIMUTH PROPULSION SYSTEM (SCHOTTEL), 1 X AC GENERATOR 50KW 380V/220V 50Hz, PORTABLE PUMPS |
|--------------------|------------------------------------------------------------------------------------------------------------|
| Self-<br>propelled |                                                                                                            |
|                    |                                                                                                            |