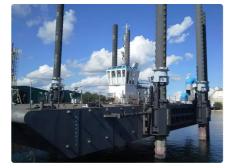

<sup>id 3483</sup> Barge

| Ship id         | 3483                                                        |
|-----------------|-------------------------------------------------------------|
| Category        | Barge                                                       |
| Class           | RINA                                                        |
| Build Year      | 2015                                                        |
| Ship added date | 2021-09-20                                                  |
| Added by        | <u>Georgia Sgouraki (GO SHIPPING &amp; MANAGEMENT Inc.)</u> |

## Ship dimensions

| Length overall (LOA), m | 31.3 |
|-------------------------|------|
| Depth, m                | 2.5  |

## Additional Information

| Main<br>Engine     | 2 X CAT, 450KW, AZIMUTH PROPULSION SYSTEM (SCHOTTEL), 1 X AC GENERATOR 50KW 380V/220V 50Hz, PORTABLE PUMPS |
|--------------------|------------------------------------------------------------------------------------------------------------|
| Self-<br>propelled |                                                                                                            |
|                    |                                                                                                            |