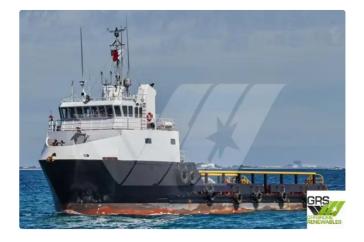

id 3485

## Supply ship

## Measured weight

DWT 917

| Ship id         | 3485                    |
|-----------------|-------------------------|
| Category        | <u>Supply ship</u>      |
| Build Year      | 2012                    |
| Flag            | Cook Islands            |
| Price           | \$3,450,000             |
| Ship added date | 2021-09-20              |
| Added by        | GRS.OFFSHORE RENEWABLES |