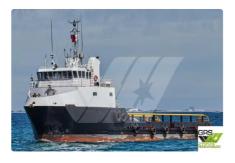

id 3485

## Supply ship

## Measured weight

DWT 917

| Ship id         | 3485                    |
|-----------------|-------------------------|
| Category        | <u>Supply ship</u>      |
| Build Year      | 2012                    |
| Flag            | Cook Islands            |
| Price           | \$3,450,000             |
| Ship added date | 2021-09-20              |
| Added by        | GRS.OFFSHORE RENEWABLES |