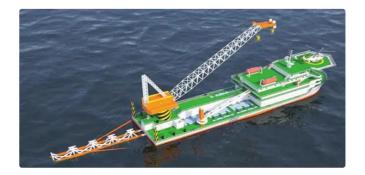

## Barge

| Ship id         | 3489              |
|-----------------|-------------------|
| Category        | <u>Barge</u>      |
| Class           | CCS               |
| Build Year      | 2016              |
| Flag            | China             |
| Ship added date | 2021-09-20        |
| Added by        | Global Work Boats |

## Ship dimensions

| Length overall (LOA), m | 105 |
|-------------------------|-----|
| Vessel draft, m         | 105 |

## **Additional Information**

| Main<br>Engine     | 2 x Zichai LC8250ZLC-2,2 x1,765kw@825rpm. Main Generators: 4 x LB82502LD-4,4x1,200kW. Main Thrusters: 2 x WSP240-FP,2 x1,765kW |
|--------------------|--------------------------------------------------------------------------------------------------------------------------------|
| Self-<br>propelled |                                                                                                                                |
| Crane<br>revolved  | 1                                                                                                                              |
| Decks              | 1                                                                                                                              |