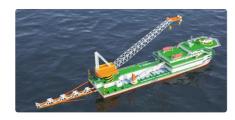

## Barge

| Ship id         | 3489              |
|-----------------|-------------------|
| Category        | <u>Barge</u>      |
| Class           | CCS               |
| Build Year      | 2016              |
| Flag            | China             |
| Ship added date | 2021-09-20        |
| Added by        | Global Work Boats |

## Ship dimensions

| Length overall (LOA), m | 105 |
|-------------------------|-----|
| Vessel draft, m         | 105 |

## **Additional Information**

| Main<br>Engine     | 2 x Zichai LC8250ZLC-2,2 x1,765kw@825rpm. Main Generators: 4 x LB82502LD-4,4x1,200kW. Main Thrusters: 2 x WSP240-FP,2 x1,765kW |
|--------------------|--------------------------------------------------------------------------------------------------------------------------------|
| Self-<br>propelled |                                                                                                                                |
| Crane<br>revolved  | 1                                                                                                                              |
| Decks              | 1                                                                                                                              |