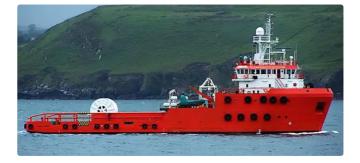

## <sup>id 3492</sup> Container ship

Measured weight

Additional Information

DWT

GRT

NRT

Main Engine

Type of fuel

Self-propelled

1317

1452

435

|                             |                       | 回於這般 |
|-----------------------------|-----------------------|------|
| Ship id                     | 3492                  |      |
| Category                    | Container ship        |      |
| Class                       | RINA                  |      |
| Build Year                  | 2010                  |      |
| Price                       | \$15,000,000          |      |
| Ship added date             | 2021-09-20            |      |
| Added by                    | Lager Yacht Brokerage |      |
| Ship dimensions             |                       |      |
| Length overall (LOA), m     |                       | 191  |
| Vessel draft, m             |                       | 24   |
|                             |                       |      |
| x 2200 BHP Cummins 1800 rpr | n                     |      |
| GO                          |                       |      |
|                             |                       |      |
|                             |                       |      |