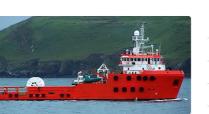

## <sup>id 3492</sup> Container ship

Measured weight

Additional Information

DWT

GRT

NRT

Main Engine

Type of fuel

Self-propelled

1317

1452

435

|                             |                       | 回於這般 |
|-----------------------------|-----------------------|------|
| Ship id                     | 3492                  |      |
| Category                    | Container ship        |      |
| Class                       | RINA                  |      |
| Build Year                  | 2010                  |      |
| Price                       | \$15,000,000          |      |
| Ship added date             | 2021-09-20            |      |
| Added by                    | Lager Yacht Brokerage |      |
| Ship dimensions             |                       |      |
| Length overall (LOA), m     |                       | 191  |
| Vessel draft, m             |                       | 24   |
|                             |                       |      |
| x 2200 BHP Cummins 1800 rpr | n                     |      |
| GO                          |                       |      |
|                             |                       |      |
|                             |                       |      |