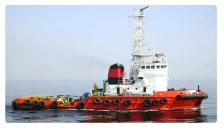

## id 3493 Towboat

558

899

899

Measured weight

Additional Information

DWT

GRT

NRT

Main Engine

Self-propelled Passengers

| Ship id                                    | 3493                  |      |
|--------------------------------------------|-----------------------|------|
| Category                                   | Towboat               |      |
| Class                                      | NK                    |      |
| Build Year                                 | 2005                  |      |
| Price                                      | \$1,150,000           |      |
| Ship added date                            | 2021-09-20            |      |
| Added by                                   | Lager Yacht Brokerage | 2    |
| Ship dimensions<br>Length overall (LOA), m |                       | 157  |
| Vessel draft, m                            |                       | 5.17 |
| iigata 12 MGV 28 PX, 2240                  | KW                    |      |
|                                            |                       |      |
|                                            |                       |      |