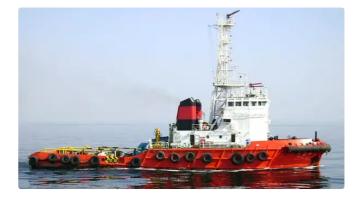

## id 3493 Towboat

558

899

899

Measured weight

Additional Information

DWT

GRT

NRT

Main Engine

Self-propelled Passengers

| Ship id                                    | 3493                  |      |
|--------------------------------------------|-----------------------|------|
| Category                                   | Towboat               |      |
| Class                                      | NK                    |      |
| Build Year                                 | 2005                  |      |
| Price                                      | \$1,150,000           |      |
| Ship added date                            | 2021-09-20            |      |
| Added by                                   | Lager Yacht Brokerage | 2    |
| Ship dimensions<br>Length overall (LOA), m |                       | 157  |
| Vessel draft, m                            |                       | 5.17 |
| iigata 12 MGV 28 PX, 2240                  | KW                    |      |
|                                            |                       |      |
|                                            |                       |      |