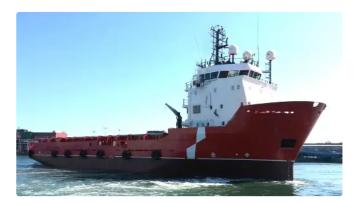

## id 3494 Supply ship

Similar ships Requests

e-mail

|                  | 1           | Ship id                   | 3494                  |      |
|------------------|-------------|---------------------------|-----------------------|------|
|                  |             | Category                  | Supply ship           |      |
|                  |             | Class                     | NV                    |      |
|                  |             | Build Year                | 1998                  |      |
|                  | <u> </u>    | Price                     | \$17,500,000          |      |
|                  |             | Ship added date           | 2021-09-20            |      |
|                  |             | Added by                  | Lager Yacht Brokerage |      |
| Measured weight  |             | Ship dimensions           |                       |      |
| DWT              | 3115        | Length overall (LOA), m   |                       | 220  |
| GRT              | 1969        | Depth, m                  |                       | 7    |
| NRT              | 845         | Vessel draft, m           |                       | 5.95 |
| Additional       | Information |                           |                       |      |
| Main Engine      |             | 2 x 2,730 BHP             |                       |      |
| Self-propellec   | 1           |                           |                       |      |
|                  |             |                           |                       |      |
| Similar ships SI |             | <u>Show similar ships</u> |                       |      |