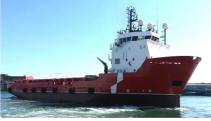

## id 3494 Supply ship

Similar ships Requests

e-mail

|                  | 1           | Ship id                   | 3494                  |      |
|------------------|-------------|---------------------------|-----------------------|------|
|                  |             | Category                  | Supply ship           |      |
|                  |             | Class                     | NV                    |      |
|                  |             | Build Year                | 1998                  |      |
|                  | <u> </u>    | Price                     | \$17,500,000          |      |
|                  |             | Ship added date           | 2021-09-20            |      |
|                  |             | Added by                  | Lager Yacht Brokerage |      |
| Measured weight  |             | Ship dimensions           |                       |      |
| DWT              | 3115        | Length overall (LOA), m   |                       | 220  |
| GRT              | 1969        | Depth, m                  |                       | 7    |
| NRT              | 845         | Vessel draft, m           |                       | 5.95 |
| Additional       | Information |                           |                       |      |
| Main Engine      |             | 2 x 2,730 BHP             |                       |      |
| Self-propellec   | 1           |                           |                       |      |
|                  |             |                           |                       |      |
| Similar ships SI |             | <u>Show similar ships</u> |                       |      |