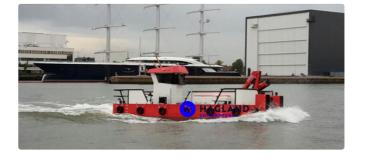

## Work boats

| Ship id         | 35                           |
|-----------------|------------------------------|
| Category        | Work boats                   |
| Build Year      | 4000                         |
| Ship added date | 2021-01-06                   |
| Added by        | Andreas Sonnichsen (Hagland) |

## Ship dimensions

| Length overall (LOA), m | 10.4 |
|-------------------------|------|
| Beam, m                 | 4.05 |
| Depth, m                | 1.8  |

## **Additional Information**

| Main Engine                   | Volvo Penta D7 // Total Power: 199 KW |
|-------------------------------|---------------------------------------|
| Self-propelled Self-propelled |                                       |
| Similar ships                 | Show similar ships                    |
| Requests                      | Purchasing requests matching          |
| e-mail                        | Send E-mail                           |