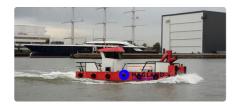

## Work boats

| Ship id         | 35                           |
|-----------------|------------------------------|
| Category        | Work boats                   |
| Build Year      | 4000                         |
| Ship added date | 2021-01-06                   |
| Added by        | Andreas Sonnichsen (Hagland) |

## Ship dimensions

| Length overall (LOA), m | 10.4 |
|-------------------------|------|
| Beam, m                 | 4.05 |
| Depth, m                | 1.8  |

## **Additional Information**

| Main Engine                   | Volvo Penta D7 // Total Power: 199 KW |
|-------------------------------|---------------------------------------|
| Self-propelled Self-propelled |                                       |
| Similar ships                 | Show similar ships                    |
| Requests                      | Purchasing requests matching          |
| e-mail                        | Send E-mail                           |