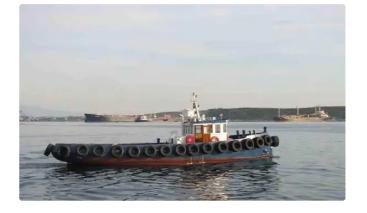

## Work boats

| Ship id         | 3500                                             |
|-----------------|--------------------------------------------------|
| Category        | Work boats                                       |
| Build Year      | 1968                                             |
| Ship added date | 2021-09-19                                       |
| Added by        | Georgia Sgouraki (GO SHIPPING & MANAGEMENT Inc.) |

## Ship dimensions

| Length overall (LOA), m | 18.61 |
|-------------------------|-------|
| Depth, m                | 2.1   |
| Vessel draft, m         | 1.5   |