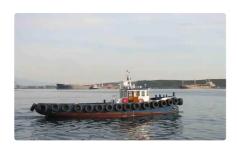

## Work boats

| Ship id         | 3500                                             |
|-----------------|--------------------------------------------------|
| Category        | Work boats                                       |
| Build Year      | 1968                                             |
| Ship added date | 2021-09-19                                       |
| Added by        | Georgia Sgouraki (GO SHIPPING & MANAGEMENT Inc.) |

## Ship dimensions

| Length overall (LOA), m | 18.61 |
|-------------------------|-------|
| Depth, m                | 2.1   |
| Vessel draft, m         | 1.5   |