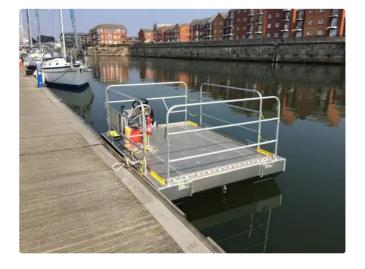

## Container ship

| Ship id         | 3502                                       |
|-----------------|--------------------------------------------|
| Category        | <u>Container ship</u>                      |
| Build Year      | 2020                                       |
| Ship added date | 2021-09-19                                 |
| Added by        | Water Witch Marine and Engineering Co. Ltd |

## Ship dimensions

Length overall (LOA), m 3