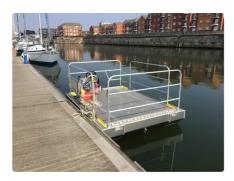

## Container ship

| Ship id         | 3502                                       |
|-----------------|--------------------------------------------|
| Category        | <u>Container ship</u>                      |
| Build Year      | 2020                                       |
| Ship added date | 2021-09-19                                 |
| Added by        | Water Witch Marine and Engineering Co. Ltd |

## Ship dimensions

Length overall (LOA), m 3