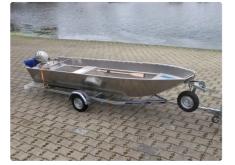

<sup>id 3506</sup> Barge

| Ship id         | 3506                                       |  |
|-----------------|--------------------------------------------|--|
| Category        | Barge                                      |  |
| Build Year      | 2020                                       |  |
| Price           | £5,150                                     |  |
| Ship added date | 2021-09-19                                 |  |
| Added by        | Water Witch Marine and Engineering Co. Ltd |  |