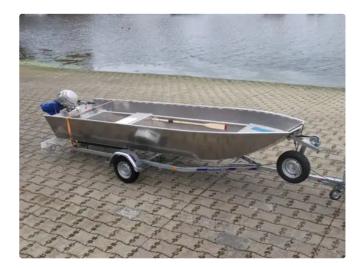

<sup>id 3506</sup> Barge

| Ship id         | 3506                                       |  |
|-----------------|--------------------------------------------|--|
| Category        | Barge                                      |  |
| Build Year      | 2020                                       |  |
| Price           | £5,150                                     |  |
| Ship added date | 2021-09-19                                 |  |
| Added by        | Water Witch Marine and Engineering Co. Ltd |  |