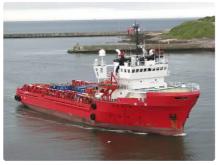

## Platform supply vessel (PSV)

| Measured weigh | t  |
|----------------|----|
| DWT            | 35 |

| Ship id         | 3507                                                |
|-----------------|-----------------------------------------------------|
| Category        | Platform supply vessel (PSV)                        |
| Class           | INSB                                                |
| Build Year      | 1983                                                |
| Flag            | Niger                                               |
| Ship added date | 2021-09-19                                          |
| Added by        | Steve (Twende Africa Group of Companies (PTY) LTD ) |