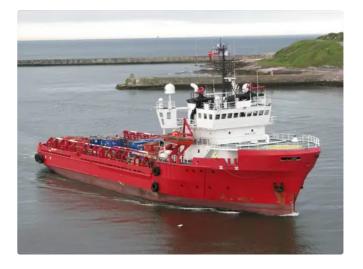

## Platform supply vessel (PSV)

| Measured weigh | t  |
|----------------|----|
| DWT            | 35 |

| Ship id         | 3507                                                |
|-----------------|-----------------------------------------------------|
| Category        | Platform supply vessel (PSV)                        |
| Class           | INSB                                                |
| Build Year      | 1983                                                |
| Flag            | Niger                                               |
| Ship added date | 2021-09-19                                          |
| Added by        | Steve (Twende Africa Group of Companies (PTY) LTD ) |