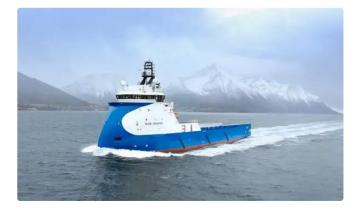

## id 3511 Platform supply vessel (PSV)

| Ship id         | 3511                         |  |
|-----------------|------------------------------|--|
| Category        | Platform supply vessel (PSV) |  |
| Build Year      | 2020                         |  |
| Ship added date | 2021-09-18                   |  |
| Added by        | Global Work Boats            |  |
|                 |                              |  |
|                 |                              |  |
|                 | 02.4                         |  |