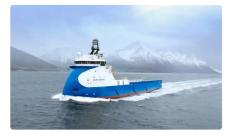

## id 3511 Platform supply vessel (PSV)

| Ship id         | 3511                         |  |
|-----------------|------------------------------|--|
| Category        | Platform supply vessel (PSV) |  |
| Build Year      | 2020                         |  |
| Ship added date | 2021-09-18                   |  |
| Added by        | Global Work Boats            |  |
|                 |                              |  |
|                 |                              |  |
|                 | 02.4                         |  |