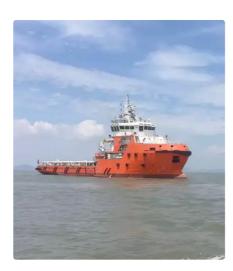

id 3515

## Supply ship

| Ship id         | 3515               |
|-----------------|--------------------|
| Category        | <u>Supply ship</u> |
| Build Year      | 2021               |
| Ship added date | 2021-09-18         |
| Added by        | Global Work Boats  |

## Ship dimensions

| Length overall (LOA), m | 78  |
|-------------------------|-----|
| Vessel draft, m         | 5.2 |