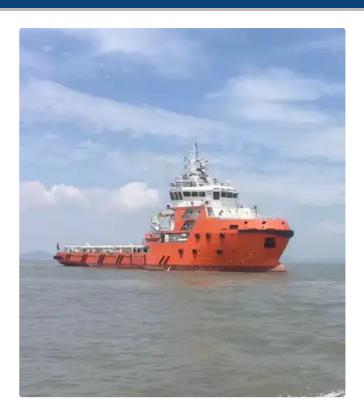

id 3515

## Supply ship

| Ship id         | 3515               |
|-----------------|--------------------|
| Category        | <u>Supply ship</u> |
| Build Year      | 2021               |
| Ship added date | 2021-09-18         |
| Added by        | Global Work Boats  |

## Ship dimensions

| Length overall (LOA), m | 78  |
|-------------------------|-----|
| Vessel draft, m         | 5.2 |