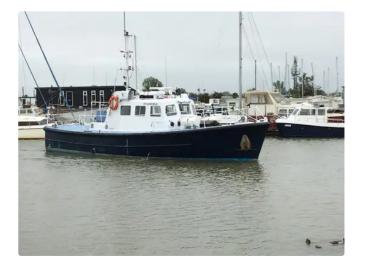

## Work boats

| nip id                 | 3520                  |
|------------------------|-----------------------|
| ategory                | Work boats            |
| uild Year              | 1969                  |
| rice                   | £27,500               |
| nip added date         | 2021-09-18            |
| dded by                | Alan G Pease          |
| rice<br>nip added date | £27,500<br>2021-09-18 |

## Ship dimensions

| Length overall (LOA), m | 15.7 |
|-------------------------|------|
| Vessel draft, m         | 1.37 |