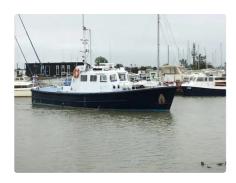

## Work boats

| nip id                 | 3520                  |
|------------------------|-----------------------|
| ategory                | Work boats            |
| uild Year              | 1969                  |
| rice                   | £27,500               |
| nip added date         | 2021-09-18            |
| dded by                | Alan G Pease          |
| rice<br>nip added date | £27,500<br>2021-09-18 |

## Ship dimensions

| Length overall (LOA), m | 15.7 |
|-------------------------|------|
| Vessel draft, m         | 1.37 |