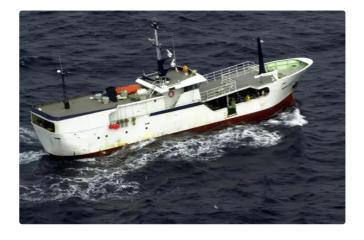

## Longline vessel

| Ship id         | 3524                       |
|-----------------|----------------------------|
| Category        | Longline vessel            |
| Build Year      | 2012                       |
| Price           | \$1,500,000                |
| Ship added date | 2021-09-18                 |
| Added by        | Maritime International Ltd |

## Ship dimensions

| Length overall (LOA), m | 35  |
|-------------------------|-----|
| Vessel draft, m         | 3.4 |