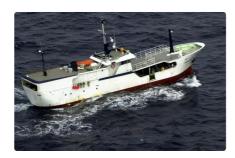

## Longline vessel

| Ship id         | 3524                       |
|-----------------|----------------------------|
| Category        | Longline vessel            |
| Build Year      | 2012                       |
| Price           | \$1,500,000                |
| Ship added date | 2021-09-18                 |
| Added by        | Maritime International Ltd |

## Ship dimensions

| Length overall (LOA), m | 35  |
|-------------------------|-----|
| Vessel draft, m         | 3.4 |