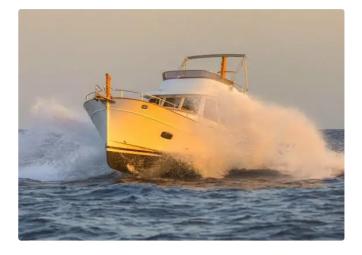

## id 3525 Fishing Trawler

|  |                 |      |                      | LEIST ANSO |
|--|-----------------|------|----------------------|------------|
|  | Ship id         |      | 3525                 |            |
|  | Category        |      | Fishing Trawler      |            |
|  | Build Year      |      | 2022                 |            |
|  | Price           |      | €474,805             |            |
|  | Ship added date |      | 2021-09-18           |            |
|  | Added by        |      | Waterside Boat Sales |            |
|  |                 |      |                      |            |
|  |                 |      |                      |            |
|  |                 | 13.2 |                      |            |
|  |                 | 1.1  |                      |            |