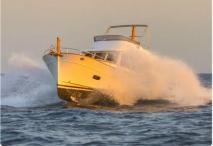

## id 3525 Fishing Trawler

|  |                 |      |                      | LEIST ANSO |
|--|-----------------|------|----------------------|------------|
|  | Ship id         |      | 3525                 |            |
|  | Category        |      | Fishing Trawler      |            |
|  | Build Year      |      | 2022                 |            |
|  | Price           |      | €474,805             |            |
|  | Ship added date |      | 2021-09-18           |            |
|  | Added by        |      | Waterside Boat Sales |            |
|  |                 |      |                      |            |
|  |                 |      |                      |            |
|  |                 | 13.2 |                      |            |
|  |                 | 1.1  |                      |            |