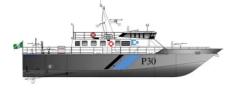

## <sup>id 3527</sup> Patrol boat

1

| Ship id         |       | 3527              |  |
|-----------------|-------|-------------------|--|
| Category        |       | Patrol boat       |  |
| Class           |       | IACS              |  |
| Build Year      |       | 2018              |  |
| Ship added date |       | 2021-09-18        |  |
| Added by        |       | Global Work Boats |  |
|                 |       |                   |  |
|                 | 31.21 |                   |  |
|                 |       |                   |  |