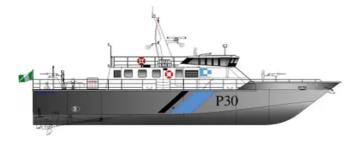

## <sup>id 3527</sup> Patrol boat

1

| Ship id         |       | 3527              |  |
|-----------------|-------|-------------------|--|
| Category        |       | Patrol boat       |  |
| Class           |       | IACS              |  |
| Build Year      |       | 2018              |  |
| Ship added date |       | 2021-09-18        |  |
| Added by        |       | Global Work Boats |  |
|                 |       |                   |  |
|                 | 31.21 |                   |  |
|                 |       |                   |  |