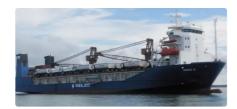

id 3531

## Bulk carrier

| Ship id         | 3531            |
|-----------------|-----------------|
| Category        | Bulk carrier    |
| Class           | BV              |
| Build Year      | 1996            |
| Price           | \$4,500,000     |
| Ship added date | 2021-09-18      |
| Added by        | <u>SeaBoats</u> |