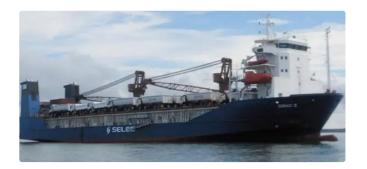

id 3531

## Bulk carrier

| Ship id         | 3531            |
|-----------------|-----------------|
| Category        | Bulk carrier    |
| Class           | BV              |
| Build Year      | 1996            |
| Price           | \$4,500,000     |
| Ship added date | 2021-09-18      |
| Added by        | <u>SeaBoats</u> |