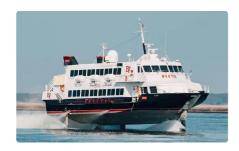

id 3532

## Motor vessel

| Ship id         | 3532          |
|-----------------|---------------|
| Category        | Motor vessel  |
| Class           | JG            |
| Build Year      | 1990          |
| Flag            | United States |
| Ship added date | 2021-09-18    |
| Added by        | SeaBoats      |

## Ship dimensions

| Length overall (LOA), m | 27.36 |
|-------------------------|-------|
| LBP                     | 23.99 |

## **Additional Information**

| Main Engine    | 2x Allison Gas Turbines 501-KF. Waterjet: 2x Rockw |
|----------------|----------------------------------------------------|
| Self-propelled |                                                    |
| Passengers     | 191                                                |