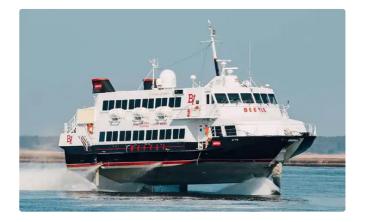

id 3532

## Motor vessel

| Ship id         | 3532          |
|-----------------|---------------|
| Category        | Motor vessel  |
| Class           | JG            |
| Build Year      | 1990          |
| Flag            | United States |
| Ship added date | 2021-09-18    |
| Added by        | SeaBoats      |

## Ship dimensions

| Length overall (LOA), m | 27.36 |
|-------------------------|-------|
| LBP                     | 23.99 |

## **Additional Information**

| Main Engine    | 2x Allison Gas Turbines 501-KF. Waterjet: 2x Rockw |
|----------------|----------------------------------------------------|
| Self-propelled |                                                    |
| Passengers     | 191                                                |