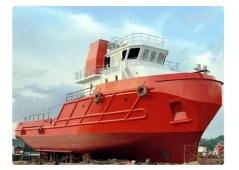

id 3533 Patrol boat

| Ship id         | 3533            |
|-----------------|-----------------|
| Category        | Patrol boat     |
| Build Year      | 2021            |
| Price           | \$2,200,000     |
| Ship added date | 2021-09-18      |
| Added by        | <u>SeaBoats</u> |

## Ship dimensions

| Length overall (LOA), m | 39.26 |
|-------------------------|-------|
| Vessel draft, m         | 2.6   |

## Additional Information

| Main<br>Engine     | 2 x 1030HP/ 759kW 1406 RPM - Mitsubishi S6R2-T2MTK3L. Free Deck Space: 221 (22.20m x 9.97m). Bow<br>Thruster: 170 kW |
|--------------------|----------------------------------------------------------------------------------------------------------------------|
| Self-<br>propelled |                                                                                                                      |
|                    |                                                                                                                      |