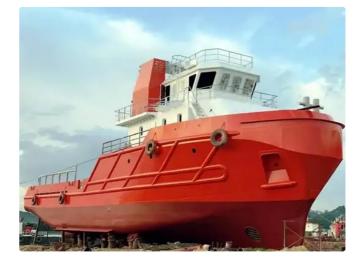

id 3533 Patrol boat

| Ship id         | 3533            |
|-----------------|-----------------|
| Category        | Patrol boat     |
| Build Year      | 2021            |
| Price           | \$2,200,000     |
| Ship added date | 2021-09-18      |
| Added by        | <u>SeaBoats</u> |

## Ship dimensions

| Length overall (LOA), m | 39.26 |
|-------------------------|-------|
| Vessel draft, m         | 2.6   |

## Additional Information

| Main<br>Engine     | 2 x 1030HP/ 759kW 1406 RPM - Mitsubishi S6R2-T2MTK3L. Free Deck Space: 221 (22.20m x 9.97m). Bow<br>Thruster: 170 kW |
|--------------------|----------------------------------------------------------------------------------------------------------------------|
| Self-<br>propelled |                                                                                                                      |
|                    |                                                                                                                      |