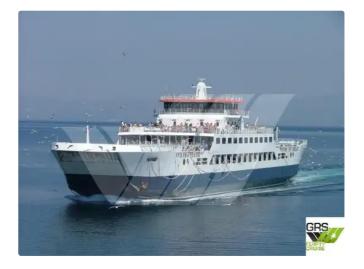

## <sup>id 3535</sup> RORO ship

|                 |                  |                 | E12, 355% |
|-----------------|------------------|-----------------|-----------|
| Ship id         | 3535             |                 |           |
| Category        | <u>RORO ship</u> |                 |           |
| Build Year      | 2008             |                 |           |
| Flag            | Greece           |                 |           |
| Price           | €3,750,000       | )               |           |
| Ship added date | 2021-09-18       | 3               |           |
| Added by        | GRS.OFFSH        | HORE RENEWABLES |           |
|                 |                  |                 |           |
|                 |                  |                 |           |
|                 | 97.85            |                 |           |