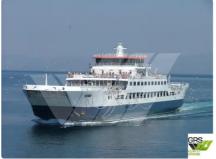

## <sup>id 3535</sup> RORO ship

|                 |                  |                 | E12, 355% |
|-----------------|------------------|-----------------|-----------|
| Ship id         | 3535             |                 |           |
| Category        | <u>RORO ship</u> |                 |           |
| Build Year      | 2008             |                 |           |
| Flag            | Greece           |                 |           |
| Price           | €3,750,000       | )               |           |
| Ship added date | 2021-09-18       | 3               |           |
| Added by        | GRS.OFFSH        | HORE RENEWABLES |           |
|                 |                  |                 |           |
|                 |                  |                 |           |
|                 | 97.85            |                 |           |