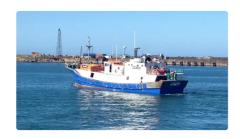

## Fishing Trawler

| Ship id         | 3539                   |
|-----------------|------------------------|
| Category        | <u>Fishing Trawler</u> |
| Build Year      | 2010                   |
| Ship added date | 2021-09-17             |
| Added by        | MOTIF Marine           |
|                 |                        |

## Measured weight DWT 180 GRT 184 NRT 55

| Ship dimensions         |       |
|-------------------------|-------|
| Length overall (LOA), m | 27.46 |
|                         |       |