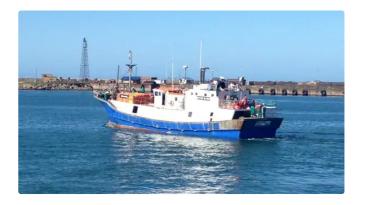

## Fishing Trawler

| Ship id         | 3539                   |
|-----------------|------------------------|
| Category        | <u>Fishing Trawler</u> |
| Build Year      | 2010                   |
| Ship added date | 2021-09-17             |
| Added by        | MOTIF Marine           |
|                 |                        |

## Measured weight DWT 180 GRT 184 NRT 55

| Ship dimensions         |       |
|-------------------------|-------|
| Length overall (LOA), m | 27.46 |
|                         |       |