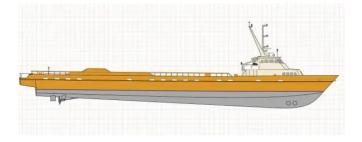

## Supply ship

| Ship id         | 3540            |
|-----------------|-----------------|
| Category        | Supply ship     |
| Class           | ABS             |
| Build Year      | 2014            |
| Ship added date | 2021-09-17      |
| Added by        | <u>SeaBoats</u> |

## Ship dimensions

Length overall (LOA), m 61.26

## **Additional Information**

| Main Engine    | Four (4) 3512C CAT Diesels, 2,250 BHP each @ 1,800 RPM |
|----------------|--------------------------------------------------------|
| Self-propelled |                                                        |
| Crew           | 2                                                      |
| Passengers     | 4                                                      |