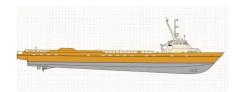

## Supply ship

| Ship id         | 3540            |
|-----------------|-----------------|
| Category        | Supply ship     |
| Class           | ABS             |
| Build Year      | 2014            |
| Ship added date | 2021-09-17      |
| Added by        | <u>SeaBoats</u> |

## Ship dimensions

Length overall (LOA), m 61.26

## **Additional Information**

| Main Engine    | Four (4) 3512C CAT Diesels, 2,250 BHP each @ 1,800 RPM |
|----------------|--------------------------------------------------------|
| Self-propelled |                                                        |
| Crew           | 2                                                      |
| Passengers     | 4                                                      |