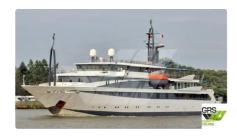

## Cruise ship

| Ship id         | 3552                    |
|-----------------|-------------------------|
| Category        | <u>Cruise ship</u>      |
| Build Year      | 2012                    |
| Flag            | Mali                    |
| Price           | €13,000,000             |
| Ship added date | 2021-09-17              |
| Added by        | GRS.OFFSHORE RENEWABLES |

## Ship dimensions

| Length overall (LOA), m | 65.95 |
|-------------------------|-------|
| Depth, m                | 5     |
| Vessel draft, m         | 3.38  |

## Self-propelled

| Decks      | 1  |
|------------|----|
| Passengers | 72 |

| Similar ships | Show similar ships           |
|---------------|------------------------------|
| Requests      | Purchasing requests matching |
| e-mail        | Send E-mail                  |