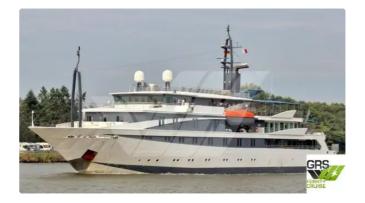

## Cruise ship

| Ship id         | 3552                    |
|-----------------|-------------------------|
| Category        | <u>Cruise ship</u>      |
| Build Year      | 2012                    |
| Flag            | Mali                    |
| Price           | €13,000,000             |
| Ship added date | 2021-09-17              |
| Added by        | GRS.OFFSHORE RENEWABLES |

## Ship dimensions

| Length overall (LOA), m | 65.95 |
|-------------------------|-------|
| Depth, m                | 5     |
| Vessel draft, m         | 3.38  |

## Self-propelled

| Decks      | 1  |
|------------|----|
| Passengers | 72 |

| Similar ships | Show similar ships           |
|---------------|------------------------------|
| Requests      | Purchasing requests matching |
| e-mail        | Send E-mail                  |