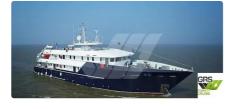

## <sup>id 3553</sup> Cruise ship

| Ship id         | 3553                    |
|-----------------|-------------------------|
| Category        | Cruise ship             |
| Build Year      | 2016                    |
| Flag            | Mali                    |
| Price           | €5,950,000              |
| Ship added date | 2021-09-17              |
| Added by        | GRS.OFFSHORE RENEWABLES |

## Ship dimensions

| Length overall (LOA), m | 44.98 |
|-------------------------|-------|
| Depth, m                | 8     |
| Vessel draft, m         | 2.4   |

## Additional Information

| Self-propelled |    |
|----------------|----|
| Decks          | 1  |
| Passengers     | 42 |

| Similar ships | Show similar ships           |
|---------------|------------------------------|
| Requests      | Purchasing requests matching |
| e-mail        | Send E-mail                  |