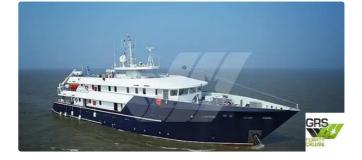

## <sup>id 3553</sup> Cruise ship

| Ship id         | 3553                    |
|-----------------|-------------------------|
| Category        | Cruise ship             |
| Build Year      | 2016                    |
| Flag            | Mali                    |
| Price           | €5,950,000              |
| Ship added date | 2021-09-17              |
| Added by        | GRS.OFFSHORE RENEWABLES |

## Ship dimensions

| Length overall (LOA), m | 44.98 |
|-------------------------|-------|
| Depth, m                | 8     |
| Vessel draft, m         | 2.4   |

## Additional Information

| Self-propelled |    |
|----------------|----|
| Decks          | 1  |
| Passengers     | 42 |

| Similar ships | Show similar ships           |
|---------------|------------------------------|
| Requests      | Purchasing requests matching |
| e-mail        | Send E-mail                  |